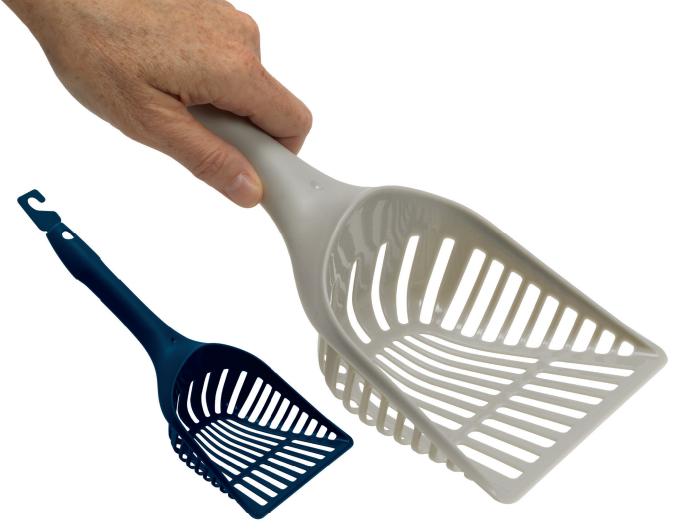

## **Handy Max**

Jumbo cat litter scoop that comes in handy

Designed to make cleaning easier.

Ergonomic handle for comfortable use.

Comes with hang tab for retail shelving pegs.

Easy clean with warm soapy water

Scooping helps litter last longer and prevents bad odors.

BPA-free, non-toxic and +50% recycled plastic.

15-0000 TPX
PANTONE
401c

Get more info at modernaproducts.com/usa

| CODE         | NAME                   | SIZE<br>L x W x H                             | CASE<br>QTY |                   |
|--------------|------------------------|-----------------------------------------------|-------------|-------------------|
| Al40<br>0330 | Handy Max<br>Warm Gray | 33.3 x 13.2 x 7.4 cm<br>13.1 x 5.2 x 2.9 inch | 80          | 5 412087 019410 > |
| AI40<br>0331 | Blue Berry             |                                               | 80          | 5 412087 019427 > |