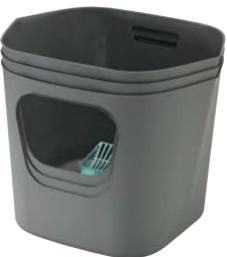

## Lotus

A sleek design that blends into any home décor!

Only round edges, making the Lotus totally non stick.

Includes handles on the side for easy lifting.

No more worries about scattering or spraying; thanks to the seamlesss high walls.

Super convenient cleaning with the pouring spout.

The low entrance allows easy access for cats of all generations and size.

Easy clean with warm soapy water.

The Lotus includes an aquarelle scoop and 6 / box