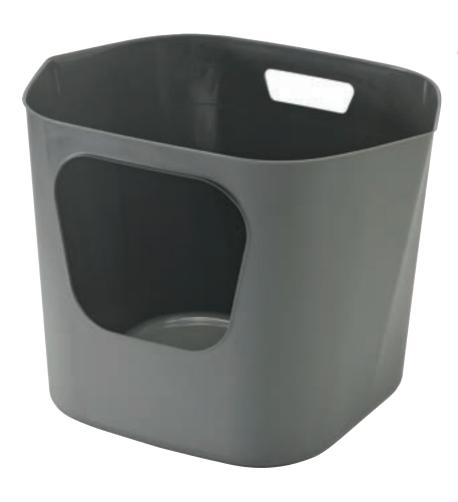

## Lotus

A sleek design that blends into any home décor!

Only round edges, making the Lotus totally non stick.

Includes handles on the side for easy lifting.

No more worries about scattering or spraying; thanks to the seamlesss high walls.

Super convenient cleaning with the pouring spout.

The low entrance allows easy access for cats of all generations and size.

Easy clean with warm soapy water.

The Lotus includes an aquarelle scoop and 6 / box

BPA-free, non-toxic and made with +98% recycled plastic.

Get more information from info@modernaproducts.com

CODE NAME SIZE L x W x H

 BM00
 Lotus
 54.4 x 43.9 x 40.5 cm

 0412
 Recycled Grey
 21.4 x 17.3 x 15.9 inch