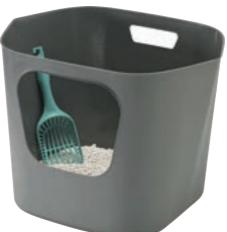

## Lotus

A sleek design that blends into any home décor!

Only round edges, making the Lotus totally non stick.

Includes handles on the side for easy lifting.

No more worries about scattering or spraying; thanks to the seamlesss high walls.

Super convenient cleaning with the pouring spout.

The low entrance allows easy access for cats of all generations and size.

Easy clean with warm soapy water.

The Lotus includes an aquarelle scoop and 6 / box