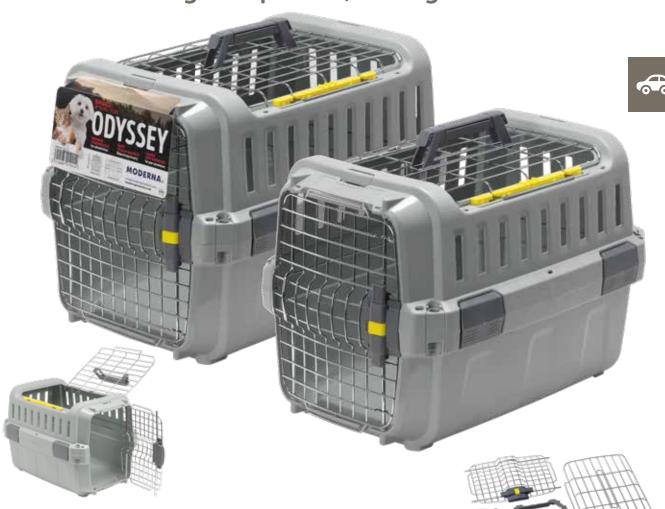

## **Odyssey**

Spacious, sturdy and safe...
The traveling companion, calling for adventure!

Highest innerspace, reducing stress for your pet.

Constant fresh airflow, through the biggest ventilation openings.

Large top opening with extra safety lock for more convient loading.

Additional security provided by multi-point front lock.

Sturdy and hard-wearing, long lasting durable carrier.

Integrated, soft touch and fold-away handle,

makes it more convenient to carry.

Chrome dipped, non-toxic metal doors... not simply painted! Easy clean with warm soapy water.

BPA-free, non-toxic and 100% recyclable premium plastic.

49.80

| CODE NAME           | SIZE<br>L x W x H       | MAX<br>WEIGHT |                   |
|---------------------|-------------------------|---------------|-------------------|
| AZ60 <b>Odyssey</b> | 48.8 x 32 x 33.2 cm     | 5kg           | 5 412087 019007 > |
| 0373 <b>X-Small</b> | 19.2 x 12.6 x 13.1 inch | 11lbs         |                   |
| AZ61 <b>Odyssey</b> | 54.8 x 36 x 36.2 cm     | 7kg           | 5 412087 019014 > |
| 0373 <b>Small</b>   | 21.5 x 14.2 x 14.2 inch | 15lbs         |                   |